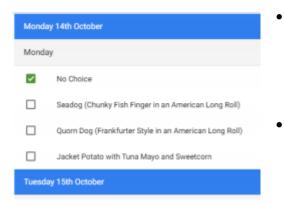

Week beginning 07/10/2019

| 7th                             | 8th  | 9th  | 10th | 11th | 12th | 13th |
|---------------------------------|------|------|------|------|------|------|
| Mon                             | Tue  | Wed  | Thu  | Fri  | Sat  | Sun  |
| Week beginning 14/10/2019       |      |      |      |      |      |      |
| 14th                            | 15th | 16th | 17th | 18th | 19th | 20th |
| Mon                             | Tue  | Wed  | Thu  | Fri  | Sat  | Sun  |
| Purchased In Basket Unavailable |      |      |      |      |      |      |

- 'No Choice' is the default option. Click on the item you would like on each day and select 'Pay Now' at the bottom of the screen, this will take you to review your purchases, and click confirm at the bottom of the screen. This will now have moved to your basket.
- You can either continue to purchase other days or other items e.g. Breakfast Club or trips etc in the Payments section, and then check out when you are finished.